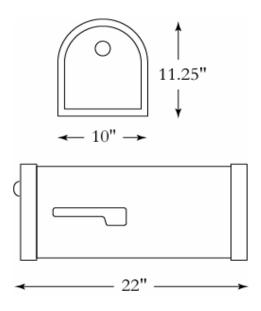

# **Mailbox Product Specifications**

**Item Number:** 5504, 5505, 5506

Item Name: Coronado Curbside Mailbox
Type: Decorative Curbside Mailbox